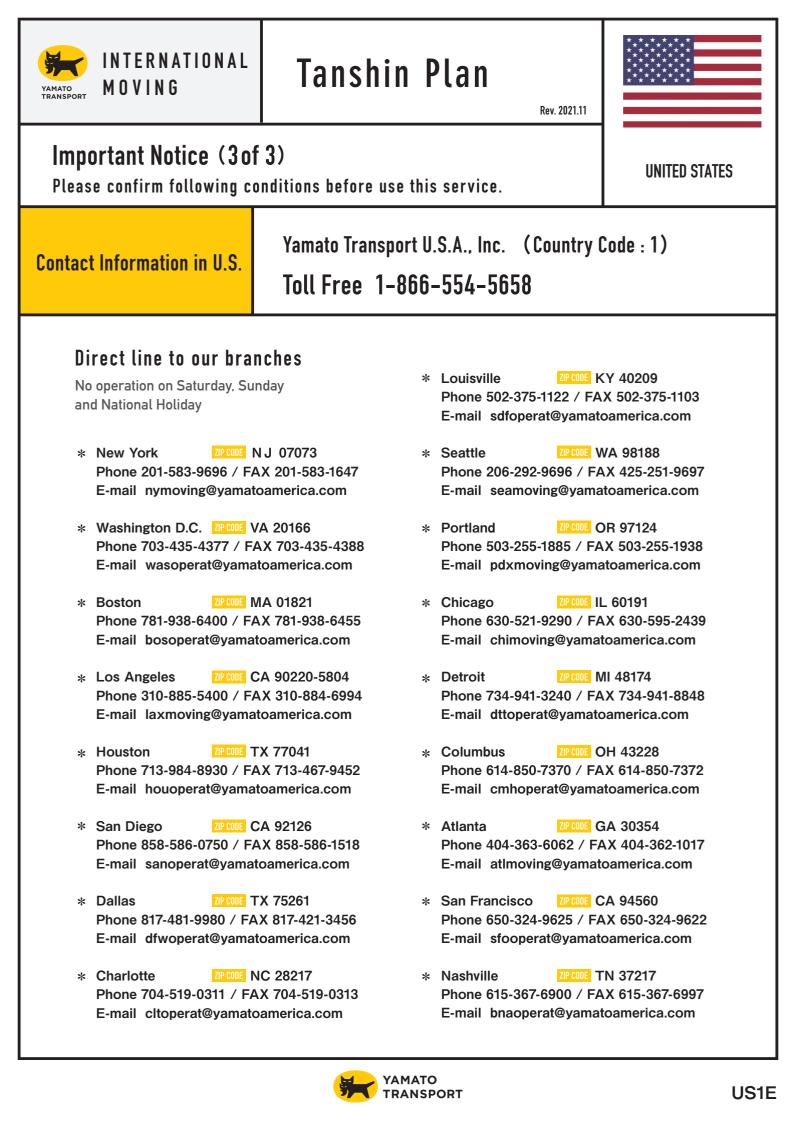

### **Delivery** area

This service is available for area within 100km radius of our branch. (Please see page 3 for details of our branches.)

If you would like to confirm your address is within 100km radius of our branch or not with web map service,

#### **Required documents**

- □ Copy of passport(your profile page)
- Copy of U.S. Visa/Green Card
- □ Copy of E-ticket (or itinerary) of your flight to U.S.
- □ If you will ship out to San Francisco, Seattle, Portland, Atlanta, Charlotte, Nashville area Copy of passport and U.S. Visa of accompanying family members
- ☐ If you will ship out to Chicago, Detroit, Columbus, Louisville area

Please fill in your new address or the address which you have used at U.S. Visa application for all customs documents.

□ If you will ship out to Los Angeles, San Diego, Houston, Dallas area

After arrival , please send a copy of I-94 to our branch. (except U.S. citizen and Green Card holder)