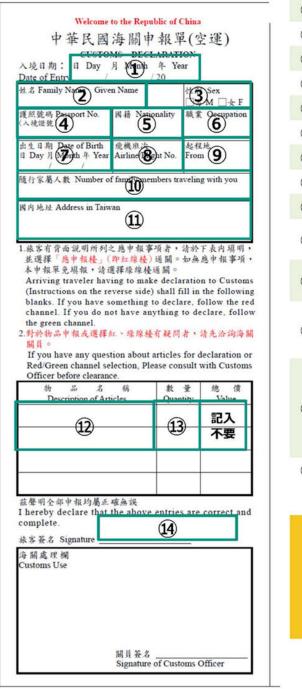

#### \*Declaration of unaccompanied baggage upon entry into Taiwan

台湾へ別送品を発送する際は、ご入国時に「中華民國海關申報單 CUSTOMS DECLARATION)」を税関へご提出いただく必要がございます。 お引越荷物の輸入通関手続に必要な申告ですので、ご協力いただきますようお願いいたします。

- 入国日
- ② 氏名
- ③ 性別
- ④ パスポート番号
- ⑤ 国籍
- ⑥ 職業
- ⑦ 生年月日
- ⑧ 搭乗機便名
- ⑨ 出発空港
- 10 同伴家族がいる場合は その人数を記入
- 台湾のお住まいを記入
   (未定の場合は会社住所可)
  - 船便がある方は「後送行李 海運」 航空便がある方は「後送行李 空運」
- 12 航空便がある方は「後送行李 空運」
   とご記入ください。

船便荷物の個数を記入 航空便荷物の個数を記入

- 第2便の輸送のご予定がある方、 申告時点では個数が不明の方は 余裕をみた数をご記入ください。
- ④ ご署名

#### 申告書は税関で回収され、 お客様への返却はございません。

受領書は発行されないため、 税関が確認印を押したあと、 写真を撮ってください。

TAIWAN